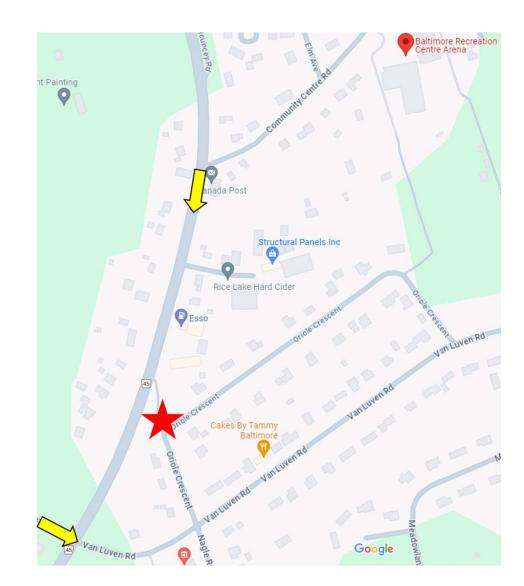

Buses may continue on Burwash Road, and park at the Baltimore United Church. 9288 Burwash Road, Baltimore

**Bus Parking:** turn left (west) onto Community Centre Road, followed by a left turn onto County Road 45/Baltimore Road. Turn left onto Van Luven Road, followed by a left turn onto Oriole Crescent. There is a small parking lot at the end of Oriole Crescent for additional parking.