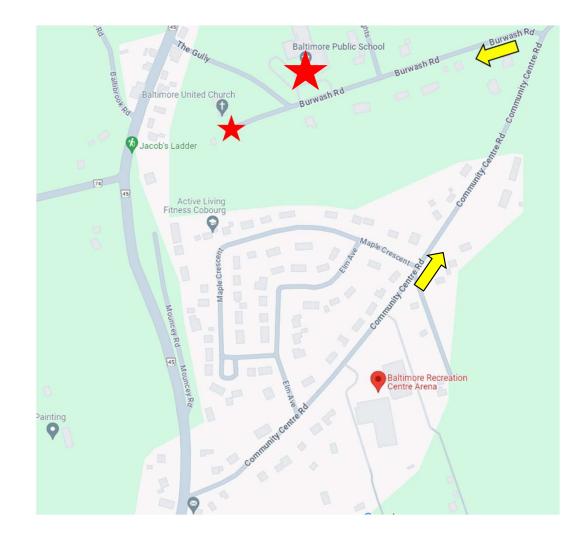

## Friday January 24 after 4pm Saturday January 25 Sunday January 26

**Bus Parking:** continue east on Community Centre Road, turn left onto Burwash Road. Baltimore Public School will be on your right. **9320 Burwash Road, Baltimore** 

Buses may continue on Burwash Road, and park at the Baltimore United Church. 9288 Burwash Road, Baltimore

**Bus Parking:** turn left (west) onto Community Centre Road, followed by a left turn onto County Road 45/Baltimore Road. Turn left onto Van Luven Road, followed by a left turn onto Oriole Crescent. There is a small parking lot at the end of Oriole Crescent for additional parking.