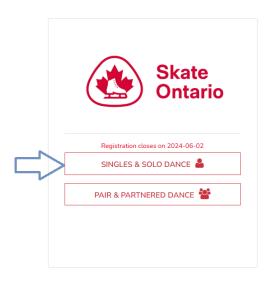

## Step 1: Select "Singles & Solo Dance"

On the <u>Sectional Series August Event Page</u>, select "**Register Today**" to access

the SkateReg registration page,

then select "Singles & Solo Dance".

**Note:** The "Register Today" button will only be displayed when registration is open as per the dates and times outlined on the August event page and event announcement.