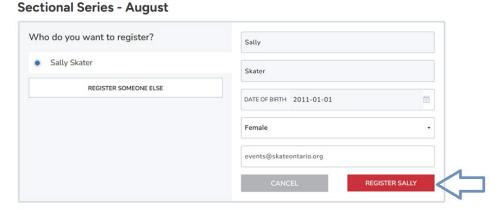

# **Step 2: Select Your Participant**

You can select an existing participant on your account or add a new skater profile at this time.