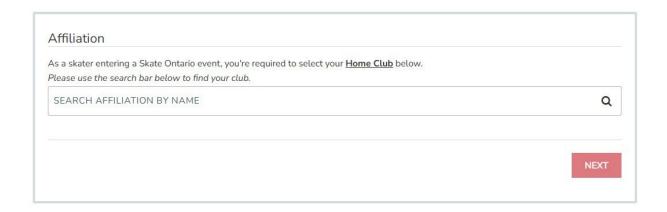

### Step 4: Add Your Home Club, Skate Canada #, and Attending Coach

To find your home club, simply search the club's name in the search bar and make the appropriate selection. Click "Next".

Before adding your Skate Canada # and Attending Coach(es), please ensure the category(ies) you have selected are correct. If your Skate Canada # was entered when your skater's profile was set up, the information will pre-populate during registration. You can verify the information is correct or enter the information if the field is empty.