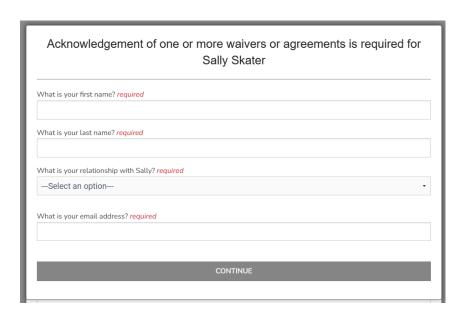

## Step 7: Waivers

You must identify whether you are the parent or guardian of the skater you have selected. If you are not the parent or guardian of the skater you are registering, please select "**No**".

You will be asked to enter the skater's legal Parent or Guadian information including first & last name, relationship to the skater (Parent or Legal Guardian), and their e-mail address. The skater's parent/guardian will be e-mailed waivers to complete.

If you **ARE** the parent or guardian of the skater you are registering, please select "**Yes**" and complete the required information.