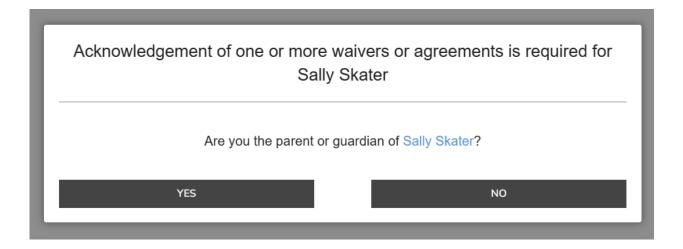

## Step 7: Waivers

You must identify whether you are the parent or guardian of the skater you have selected. If you are not the parent or guardian of the skater you are registering, please select "**No**".

If you **ARE** the parent or guardian of the skater you are registering, please select "**Yes**" and complete the required information.