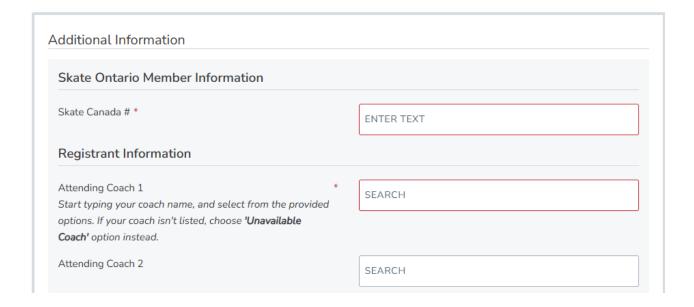

### Step 4: Add Your Home Club, Skate Canada #, and Attending Coach

To find your home club, simply search the club's name in the search bar and make the appropriate selection. Click "Next".

Before adding your Skate Canada # and Attending Coach(es), please ensure the category(ies) you have selected are correct. If your Skate Canada # was entered when your skater's profile was set up, the information will pre-populate during registration. You can verify the information is correct or enter the information if the field is empty.

To find your coach, you must search by **name**. Please select the correct coach & e-mail address combination for your Attending Coach(es). If you do not see your coach listed, please select "**Unavailable Coach**".