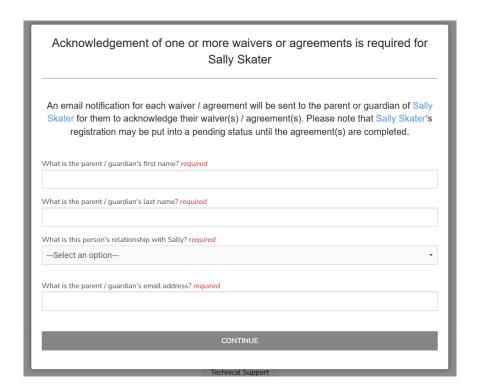

You will be asked to enter the skater's legal Parent or Guadian information including first & last name, relationship to the skater (Parent or Legal Guardian), and their e-mail address. The skater's parent/guardian will be e-mailed waivers to complete.