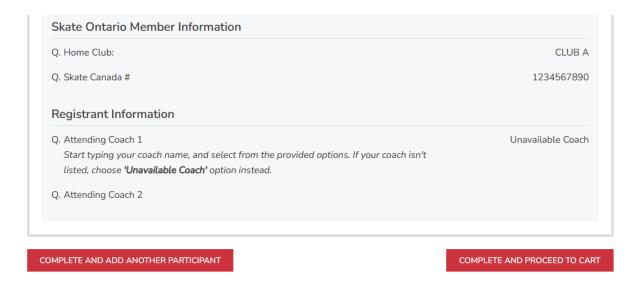

### **Step 6: Verify Your Information**

Please review the registration information for your skater. If you would like to register another skater, please click "Complete and Add Another Participant". If you do not wish to register another skater, please click "Complete and Proceed to Cart".

Note: Once you select "Complete and Proceed to Cart", you will be prompted to complete your waivers and will not be able to return to the previous page. Please ensure your information is correct before proceeding to your cart.