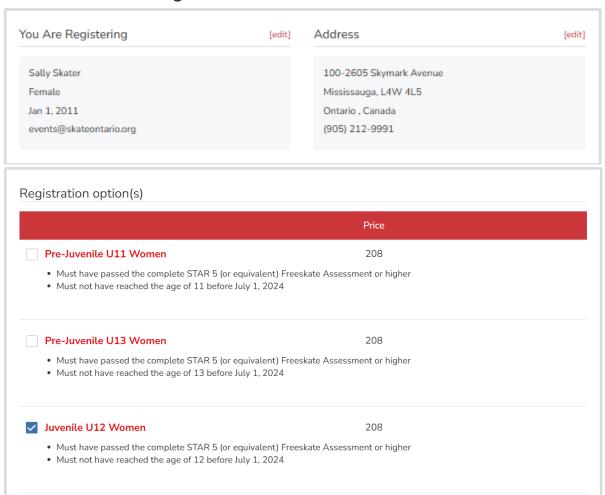

### **Step 3: Select Your Category**

Select the category you wish to register for. You may select more than one category. Only the categories that your skater is eligible for will be available for selection. Once you have selected your desired category(ies), click "Next" at the bottom of your screen.

**NOTE:** The STAR categories will only appear once registration for those categories open. Refer to the <u>Sectional Series August Event Page</u> or event announcement for registration dates.