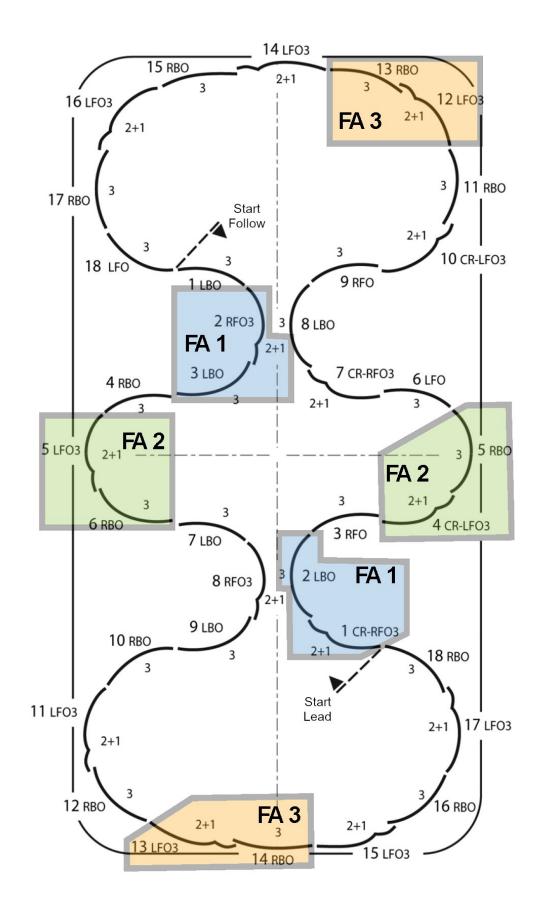

# STARLIGHT WALTZ Skater Name: Date: Group:

| CRITERIA                                                                                                                                                                                                                                                                                                                         | ASSESSMENT<br>E/S/G | NOTES    |
|----------------------------------------------------------------------------------------------------------------------------------------------------------------------------------------------------------------------------------------------------------------------------------------------------------------------------------|---------------------|----------|
| ACCURACY OF STEPS<br>Super: 75% accuracy of steps (Including<br>correct edges)                                                                                                                                                                                                                                                   | E S G               |          |
| TIMING<br>(4/4 Tempo)<br>Super: 75% correct timing of steps.                                                                                                                                                                                                                                                                     | E S G               |          |
| UNISON<br>(Togetherness of performance, Shadow<br>formation)<br>Super: Skaters are in unison 75% of the time.                                                                                                                                                                                                                    | E S G               |          |
| SKATING SKILLS<br>(Balance, control, edge depth, use of multi-<br>directional skating)<br>Super: Skaters demonstrate moderately<br>defined edges. Skaters demonstrate<br>reasonable balance, control, agility, and form.                                                                                                         | ES G                |          |
| PERFORMANCE<br>(Posture, body line, clarity of movements,<br>projection, emotional involvment, individuality<br>and personality)<br>Super: Skaters have reasonable upright<br>carriage with some break in posture. Skater's<br>confidence is developing. Skater's projection<br>and commitment to the movement is<br>developing. | E S G               |          |
| OVERALL ASSESSMENT<br>3+ E = Excellent!<br>3+ S = Super!<br>3+ G = Good!                                                                                                                                                                                                                                                         |                     |          |
| E = EXCELLENT                                                                                                                                                                                                                                                                                                                    | S = SUPER           | G = GOOD |