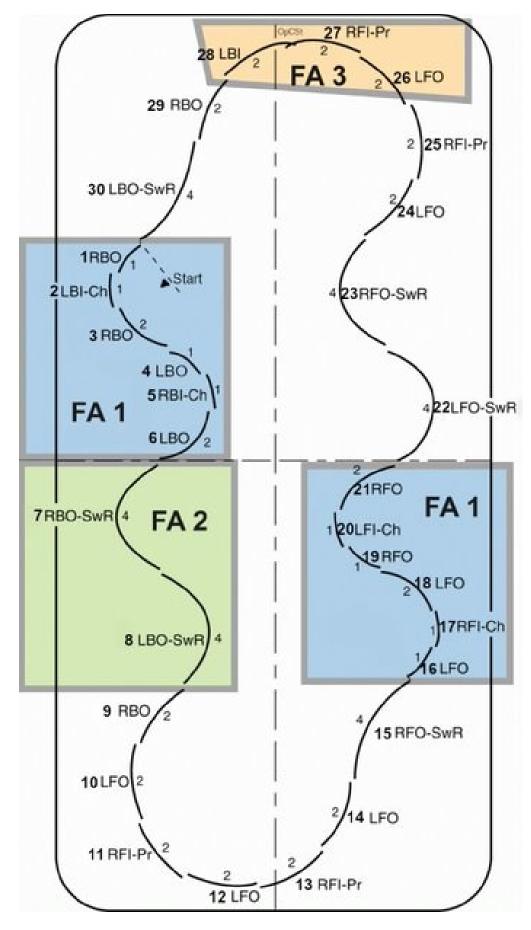

eloping. | E S G               |          |
| OVERALL ASSESSMENT<br>3+ E = Excellent!<br>3+ S = Super!<br>3+ G = Good!                                                                                                                                                                                                                                                         |                     |          |
| E = EXCELLENT                                                                                                                                                                                                                                                                                                                    | S = SUPER           | G = GOOD |



**STAR 4A – Swing (Follow Steps)** 







#### SHADOW DANCE

### 

| CRITERIA                                                                                                                                                                                                                                                                                                                         | ASSESSMENT<br>E/S/G |     |       | NOTES    |
|----------------------------------------------------------------------------------------------------------------------------------------------------------------------------------------------------------------------------------------------------------------------------------------------------------------------------------|---------------------|-----|-------|----------|
| ACCURACY OF STEPS<br>Su