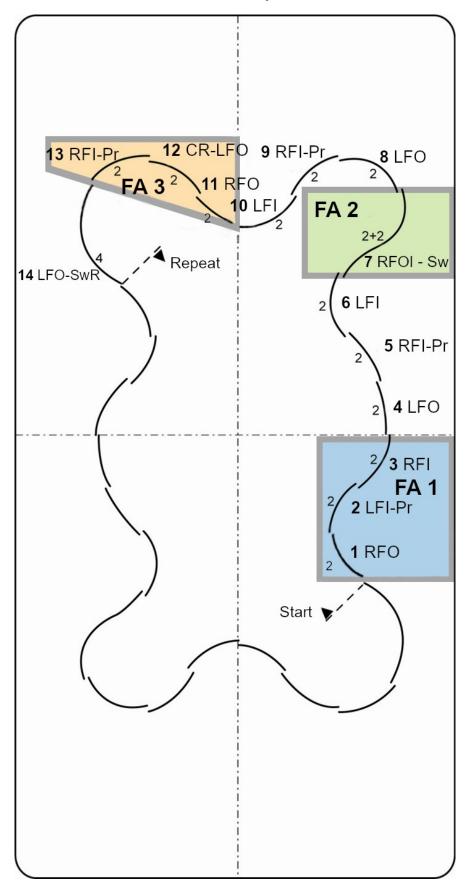

ement is<br>developing. | E S G               |          |
| OVERALL ASSESSMENT<br>3+ E = Excellent!<br>3+ S = Super!<br>3+ G = Good!                                                                                                                                                                                                                                                         |                     |          |
| E = EXCELLENT                                                                                                                                                                                                                                                                                                                    | S = SUPER           | G = GOOD |



STAR 3A – Baby Blues







#### SHADOW DANCE

| SWING DANCE  |  |  |
|--------------|--|--|
| Skater Name: |  |  |
| Date:        |  |  |
| Group:       |  |  |

| CRITERIA                                                                                                                                                                                                                                                                                                                         | ASSESSMENT<br>E/S/G | NOTES    |
|------------------------------------------------------------------------------------------------------------------------------------------------------------------------------------------------------------------------------------------------------------------------------------------------------------