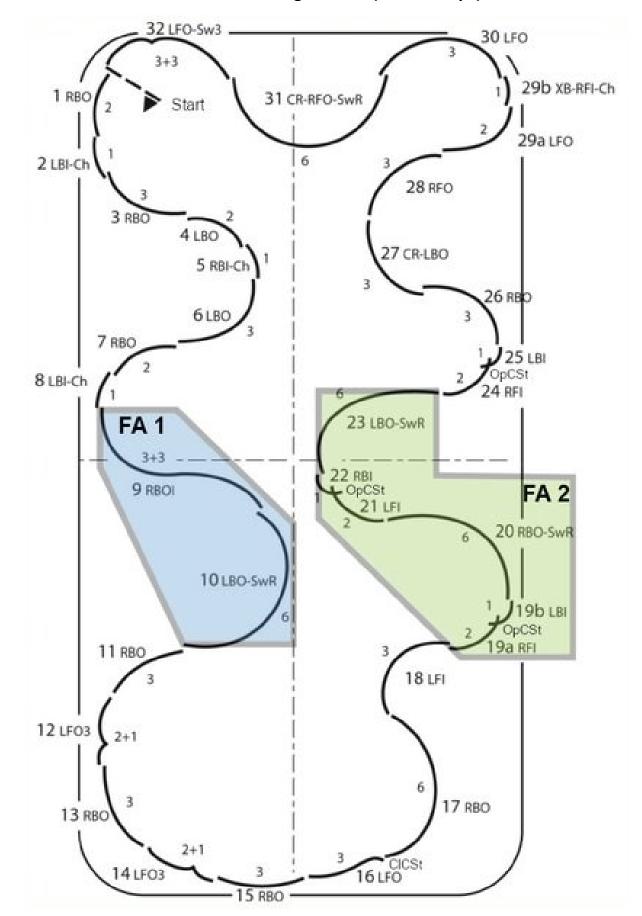

# STARLIGHT WALTZ Skater Name: Date: Group:

| CRITERIA                                                                                                                                                                                                                                                                                                                         | ASSESSMENT<br>E/S/G | NOTES    |
|----------------------------------------------------------------------------------------------------------------------------------------------------------------------------------------------------------------------------------------------------------------------------------------------------------------------------------|---------------------|----------|
| ACCURACY OF STEPS<br>Super: 75% accuracy of steps (Including<br>correct edges)                                                                                                                                                                                                                                                   | E S G               |          |
| TIMING<br>(4/4 Tempo)<br>Super: 75% correct timing of steps.                                                                                                                                                                                                                                                                     | E S G               |          |
| UNISON<br>(Togetherness of performance, Shadow<br>formation)<br>Super: Skaters are in unison 75% of the time.                                                                                                                                                                                                                    | E S G               |          |
| SKATING SKILLS<br>(Balance, control, edge depth, use of multi-<br>directional skating)<br>Super: Skaters demonstrate moderately<br>defined edges. Skaters demonstrate<br>reasonable balance, control, agility, and form.                                                                                                         | ES G                |          |
| PERFORMANCE<br>(Posture, body line, clarity of movements,<br>projection, emotional involvment, individuality<br>and personality)<br>Super: Skaters have reasonable upright<br>carriage with some break in posture. Skater's<br>confidence is developing. Skater's projection<br>and commitment to the movement is<br>developing. | E S G               |          |
| OVERALL ASSESSMENT<br>3+ E = Excellent!<br>3+ S = Super!<br>3+ G = Good!                                                                                                                                                                                                                                                         |                     |          |
| E = EXCELLENT                                                                                                                                                                                                                                                                                                                    | S = SUPER           | G = GOOD |