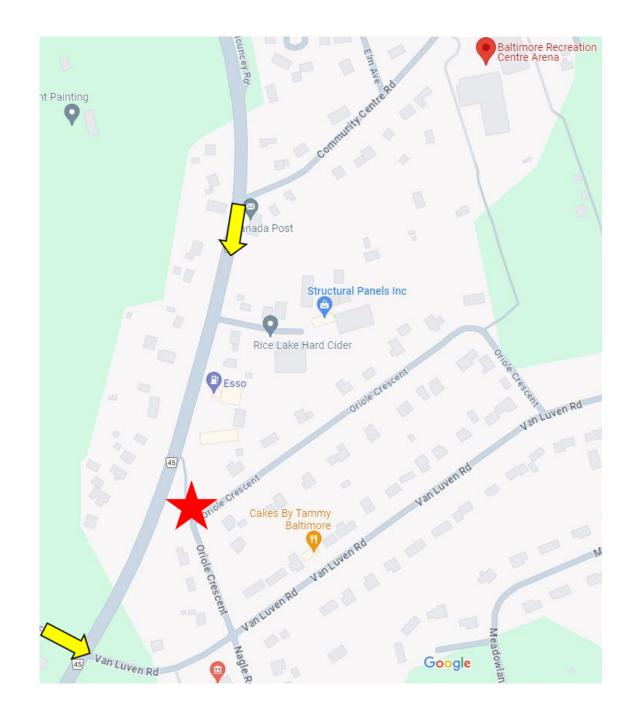

## Bus Parking: turn left (west) onto

Community Centre Road, followed by a left turn onto County Road 45/Baltimore Road. Turn left onto Van Luven Road, followed by a left turn onto Oriole Crescent. There is a small parking lot at the end of Oriole Crescent for additional parking.