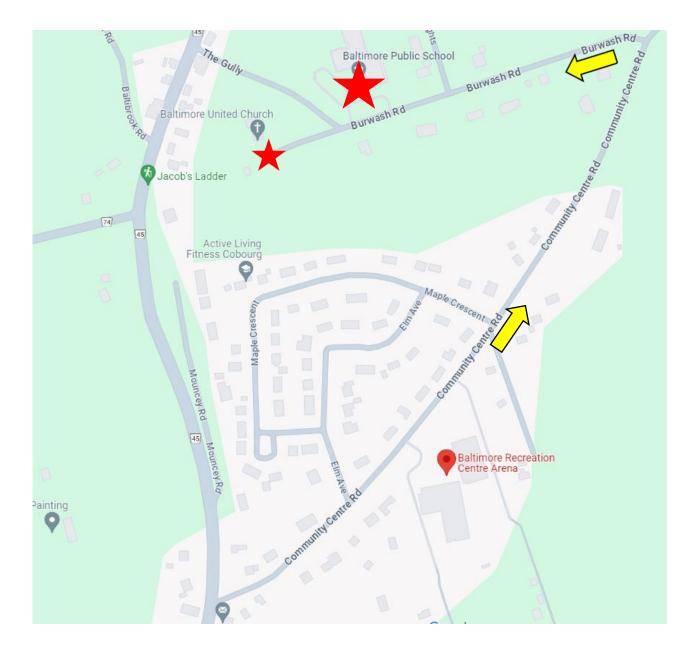

## Friday January 19 after 4pm Saturday January 20 Sunday January 21

**Bus Parking:** continue east on Community Centre Road, turn left onto Burwash Road. Baltimore Public School will be on your right. **9320 Burwash Road, Baltimore** 

Buses may continue on Burwash Road, and park at the Baltimore United Church. 9288 Burwash Road, Baltimore