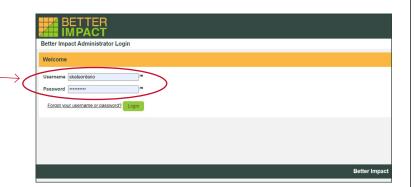

#### 1. LOGIN

- · Go to the website
  - <u>admin.betterimpact.com</u>
- and login with your <u>username</u> and <u>password</u>. Please note that the password is case-sensitive.
- Username: This was sent to your club directly
- Password: This was sent to your club directly