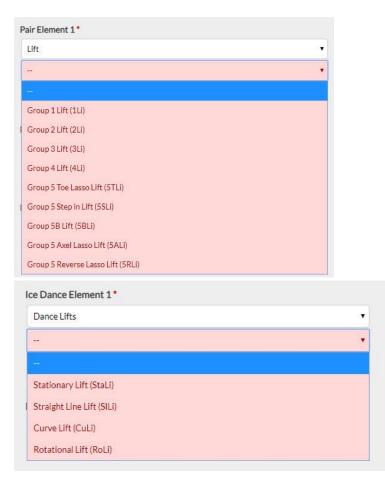

# How To Fill Out Planned Program Content on Uplifter

Select the element type for each element in your program.

|        | Singles Element 1*                     |
|--------|----------------------------------------|
|        | -                                      |
|        | æ                                      |
|        | Jump                                   |
|        | Jump Combination                       |
|        | Jump Sequence                          |
|        | Spin                                   |
|        | Spiral / Step / Choreographic Sequence |
| Ice [  | Dance Element 1*                       |
|        | •                                      |
|        |                                        |
| Ch     | oreographic Elements                   |
| Da     | ince Lifts                             |
| Co     | mbination Lifts                        |
| Ste    | ep Sequences                           |
| 2000   | ne Foot Step Sequence                  |
| 100    | t of Twizzles                          |
| 1.000  | ince Spins                             |
| 1000   | ttern Dance Element - Argentine Tango  |
|        |                                        |
| Pa     | ttern Dance Element - Tango Romantica  |
| Pair E | lement 1*                              |
|        | •                                      |
| -      |                                        |
| Jum    | p                                      |
| Jum    | p Combination                          |
| Jum    | ip Sequence                            |
| Spir   | al / Step / Choreographic Sequence     |
| Thr    |                                        |
| Lift   |                                        |
|        | th Spiral                              |
| 101 00 |                                        |
| Spir   |                                        |
| Twi    |                                        |
| Pair   | Spin                                   |

## Spiral / Step / Choreographic Sequence - Select the type of sequence in the program

**Lifts** – Select the lift type from the drop-down menu. For combination lifts in Ice Dance, select the Combination lift drop down and select the 2 lift types.

| Ice Dance Element 1*<br>SILi            |     |
|-----------------------------------------|-----|
| Combination Lifts                       | •   |
| Straight Line Lift (SILi)               |     |
|                                         | . • |
| 14-1-1-1-1-1-1-1-1-1-1-1-1-1-1-1-1-1-1- |     |
| Stationary Lift (StaLi)                 |     |
| Straight Line Lift (SILi)               |     |
| Curve Lift (CuLi)                       |     |
| Rotational Lift (RoLi)                  |     |