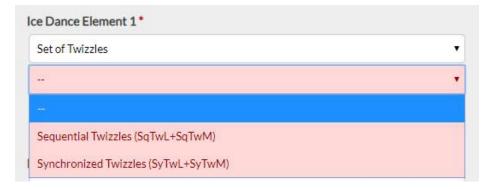

**Twizzles** – select either Sequential (Rhythm Dance) or Synchronized Twizzles (Free Dance)

Last Updated: May 2023