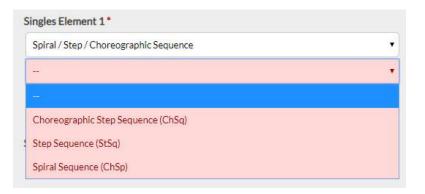

# How To Fill Out Planned Program Content on Uplifter

Select the element type for each element in your program.

|        | Singles Element 1*                     |
|--------|----------------------------------------|
|        | -                                      |
|        | æ                                      |
|        | Jump                                   |
|        | Jump Combination                       |
|        | Jump Sequence                          |
|        | Spin                                   |
|        | Spiral / Step / Choreographic Sequence |
| Ice [  | Dance Element 1*                       |
|        | •                                      |
|        |                                        |
| Ch     | oreographic Elements                   |
| Da     | ince Lifts                             |
| Co     | mbination Lifts                        |
| Ste    | ep Sequences                           |
| 2000   | ne Foot Step Sequence                  |
| 100    | t of Twizzles                          |
| 1.000  | ince Spins                             |
| 1000   | ttern Dance Element - Argentine Tango  |
|        |                                        |
| Pa     | ttern Dance Element - Tango Romantica  |
| Pair E | lement 1*                              |
|        | •                                      |
| -      |                                        |
| Jum    | p                                      |
| Jum    | p Combination                          |
| Jum    | ip Sequence                            |
| Spir   | al / Step / Choreographic Sequence     |
| Thr    |                                        |
| Lift   |                                        |
|        | th Spiral                              |
| 101 00 |                                        |
| Spir   |                                        |
| Twi    |                                        |
| Pair   | Spin                                   |

## Spiral / Step / Choreographic Sequence - Select the type of sequence in the program

**Lifts** – Select the lift type from the drop-down menu. For combination lifts in Ice Dance, select the Combination lift drop down and select the 2 lift types.