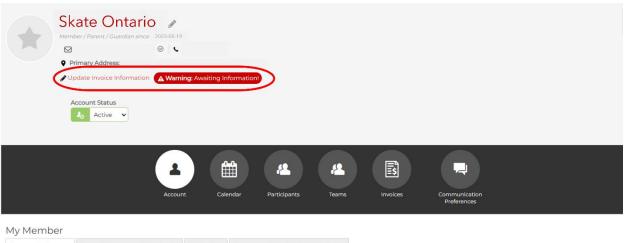

Underneath your name and address, click Warning: Awaiting Information. This will bring you to your invoice to add your Music

Account Status Saved Payment Methods Member Account Details & Addresses

Update Invoice Information  $\triangle$ 