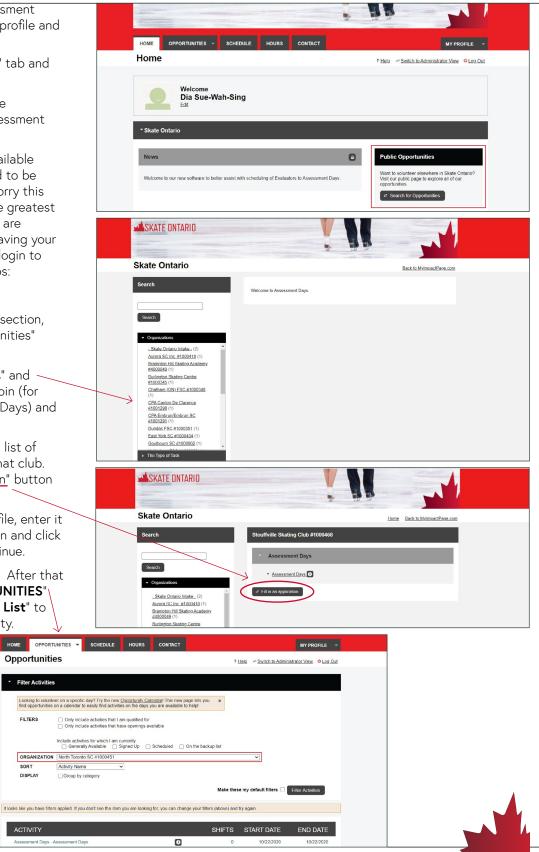

## **EVALUATOR**

Signing Up for Assessment Days

To see what opportunities (Assessment Days) are available, login to your profile and follow these steps:

- Go to the "OPPORTUNITIES" tab and 1. select "Opportunity List".
- Click on the link for any of the 2. opportunities (activities "Assessment Days") to sign up for a shift.

To see what opportunities are available across the province, you will need to be associated with a club. Do not worry this is used solely for showing you the greatest number of Assessment Days that are available. The system works by having your profile associated with a club(s), login to your profile and follow these steps:

- Go to the "HOME" tab. 1.
- 2. In the "Public Opportunities" section, click the "Search for Opportunities" button.
- On the left side under "Clubs" and З. select the club you'd like to join (for the purpose of Assessments Days) and volunteer in.
- On the right side, you'll see a list of 4. opportunities (activities) in that club. Click the "Fill in an application" button to join.
- Since you already have a profile, enter it 5. on the right side of the screen and click "Login and Continue" to continue.
- Fill in any fields, if requested. After that 6. you can go to the "OPPORTUNITIES" tab and select "Opportunity List" to sign up for a shift of an activity.