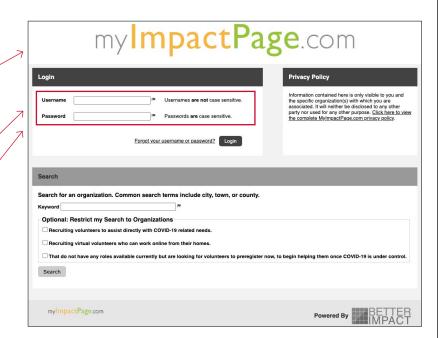

#### 1. LOGIN:

- Go to the website
  - myimpactpage.com
- and login with your username and password. <u>Please note that the</u> password is case-sensitive.
- <u>Username</u>: This was sent to your club directly
- Password: This was sent to your / club directly