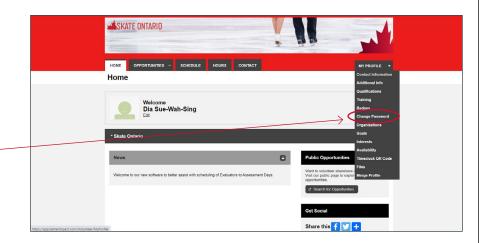

#### 2. CHANGE YOUR PASSWORD:

- If this is your first time logging in, you'll now need to enter (and confirm) a new password.
  Passwords must be at least eight characters in length, containing at least one uppercase and one lowercase character and at least one number.
- If you want to change your password again at a later date, go to MAIN >> EDIT MY PROFILE and click on the "CONTACT INFORMATION" tab under "MAIN". Click "Change Password", type in the new password and confirm it, then click the "Change Password" button.